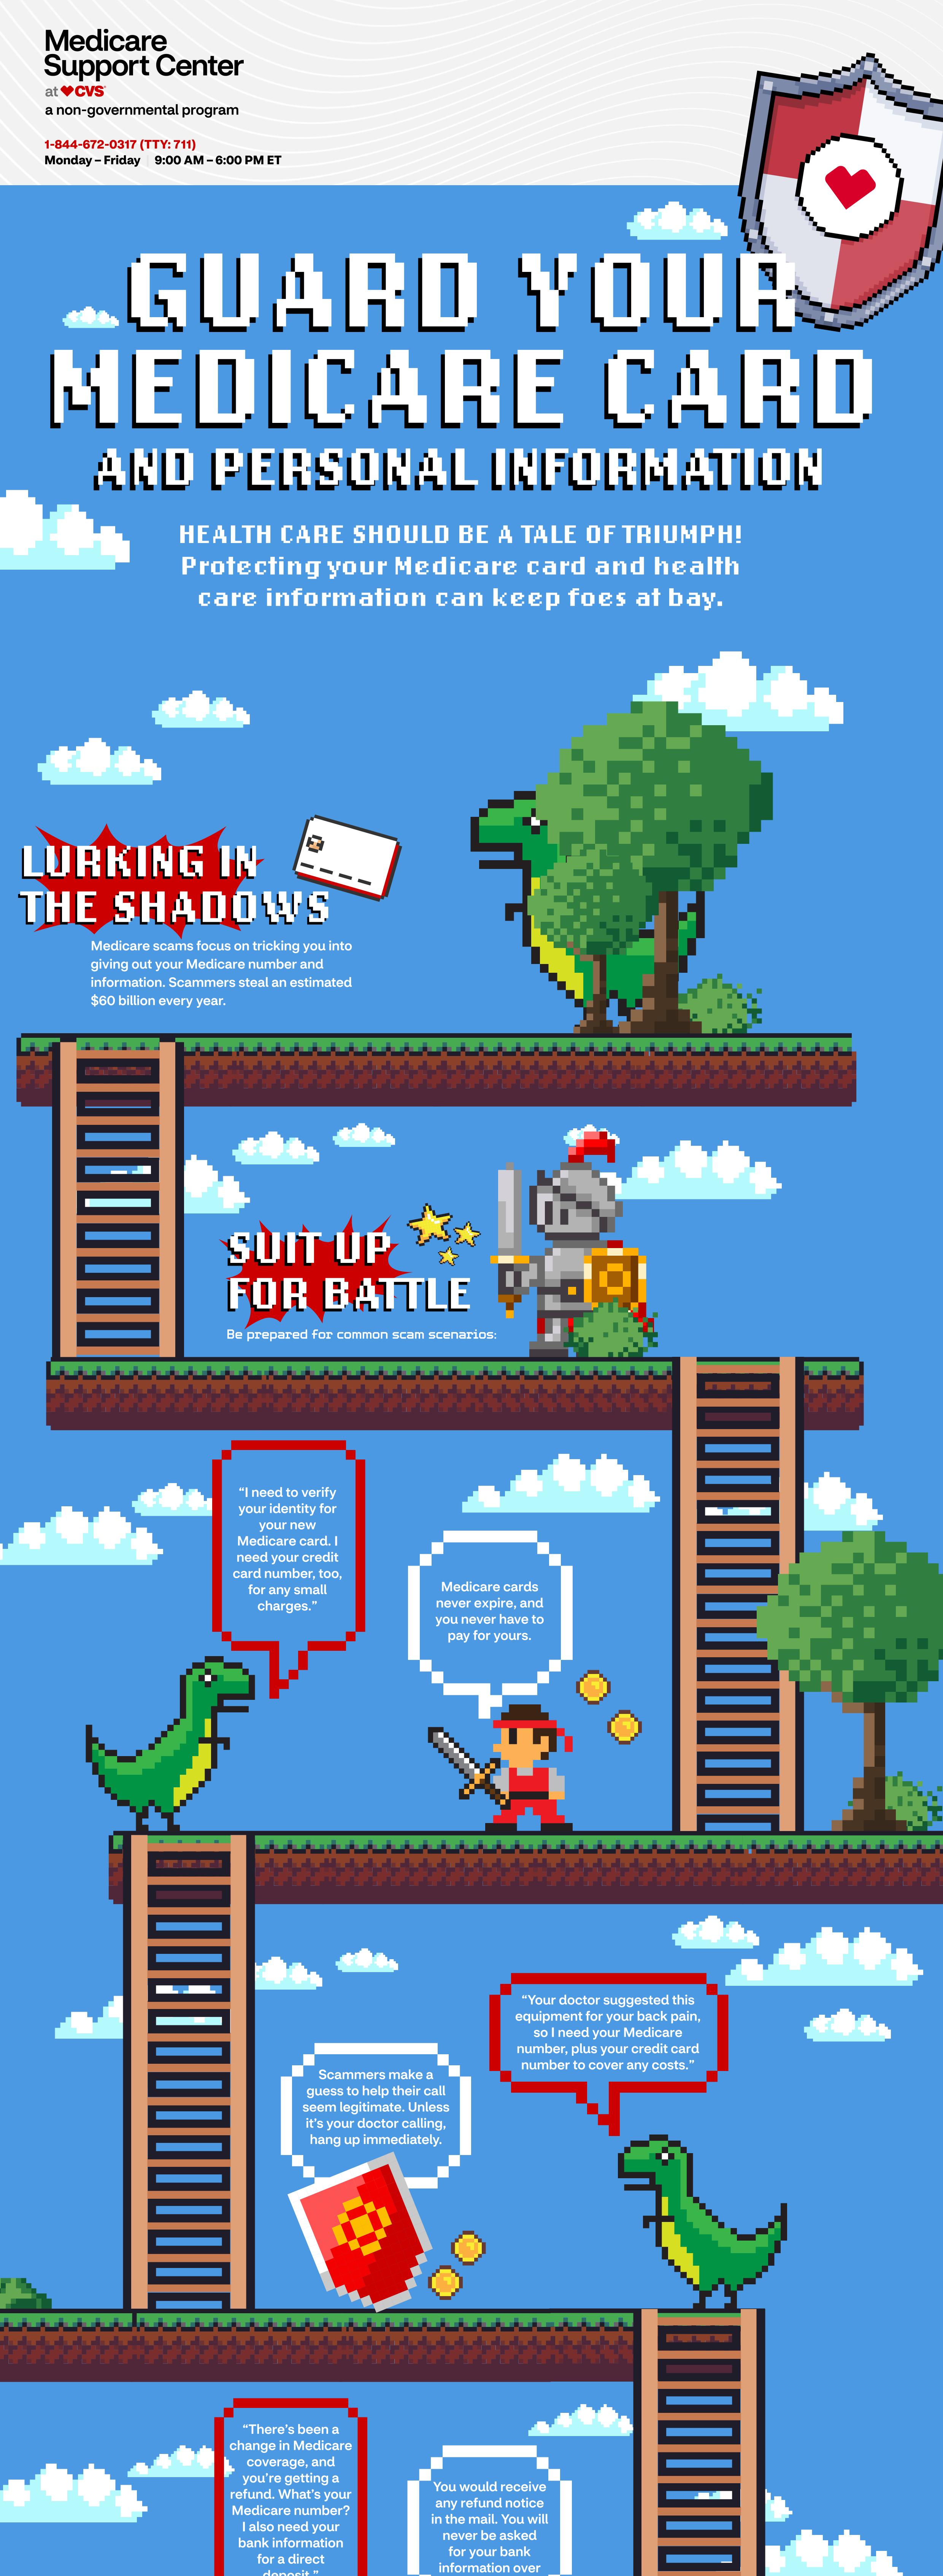

## RELIGIFICATION.

LEHR UR FULLR

CARD LOST, DAMAGED, OR STOLEN? Call 1-800-MEDICARE (1-800-633-4227) (TTY: 1-877-486-2048). You can also log into your Medicare account or visit your local

Get Medicare through Railroad Retirement Board benefits? Call 1-877-772-5772 (TTY: 312-751-4701).

Social Security office.

Medicare Support Center

happily ever after.

at **CVS**°

a non-governmental program 1-844-672-0317 (TTY: 711)

Monday - Friday | 9:00 AM - 6:00 PM ET www.MedicareSupportCenter.com

MR558 8/2023

You're not alone in this fight. Our licensed

insurance agents are here to help you live